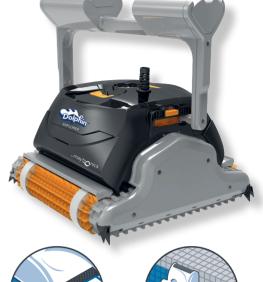

Brossage intensif

Nettoyage de la bordure de l'eau

Couverture optimale de la piscine

Ouverture supérieure

Système de balayage intelligent (CleverClean)

Pivot (Swivel)

Votre distributeur