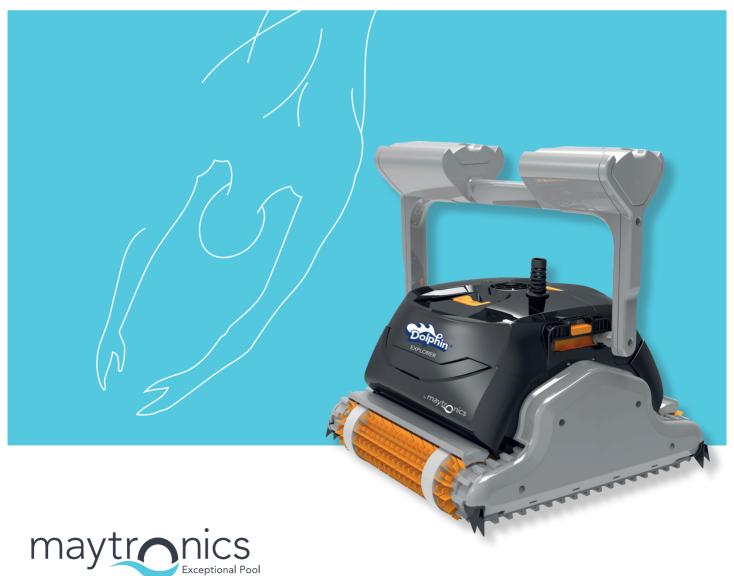

## Profitez des avantages du Dolphin

Dolphin Explorer excelle dans l'accomplissement des fonctions attribuées aux robots nettoyeurs de piscine – à savoir maintenir votre piscine propre et saine.

Dolphin Explorer – la solution économique pour assurer la propreté totale de votre piscine grâce aux technologies de nettoyage les plus avancées.

## Recommandé pour les piscines jusqu'à 12m de longueur.

- Système unique de balayage garantissant une couverture complète de tous types de piscine, y compris les piscines à forme spéciale et à obstacles.
- Système de brossage efficace et de frottage réduisant le développement d'algues et assurant une eau saine, propre et hygiénique.
- Nettoyage précis des parois et de la bordure de l'eau éliminant la formation de pellicules grasses.
- Compartiments de filtrage à ouverture supérieure pour faciliter la vidange et l'entretien.
- Fiabilité du filtrage quel que soit l'état de la piscine.